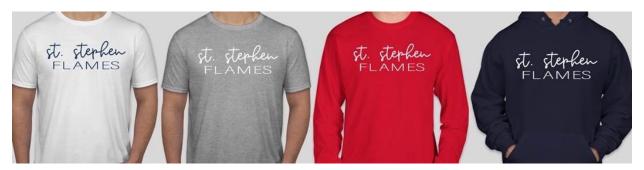

# Design #3:

Designs can be ordered as a short sleeve t-shirt, long sleeve t-shirt, or hoodie in red, grey, or navy with white lettering, or white with navy lettering.

A Fundraiser for the 8th Grade Washington DC Trip

## First Order Deadline: Friday August 27,2021

Designs can be ordered as a short sleeve t-shirt, long sleeve t-shirt, or hoodie in Red, Grey, or Navy with white lettering, Or in White with navy lettering