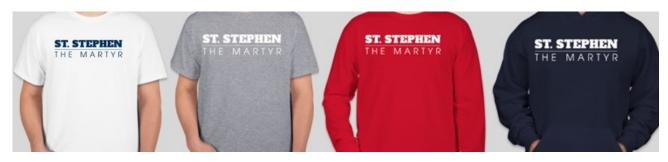

## Design #1:

Design #2:

# Design #3:

Designs can be ordered as a short sleeve t-shirt, long sleeve t-shirt, or hoodie in red, grey, or navy with white lettering, or white with navy lettering.

A Fundraiser for the 8th Grade Washington DC Trip

## First Order Deadline: Friday August 27,2021

Designs can be ordered as a short sleeve t-shirt, long sleeve t-shirt, or hoodie in Red, Grey, or Navy with white lettering, Or in White with navy lettering