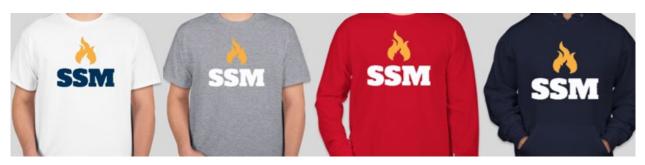

## Design #1:

Design #2:

# Design #3:

Designs can be ordered as a short sleeve t-shirt, long sleeve t-shirt, or hoodie in red, grey, or navy with white lettering, or white with navy lettering.

A Fundraiser for the 8th Grade Washington DC Trip

## First Order Deadline: Friday August 27,2021

Designs can be ordered as a short sleeve t-shirt, long sleeve t-shirt, or hoodie in Red, Grey, or Navy with white lettering, Or in White with navy lettering