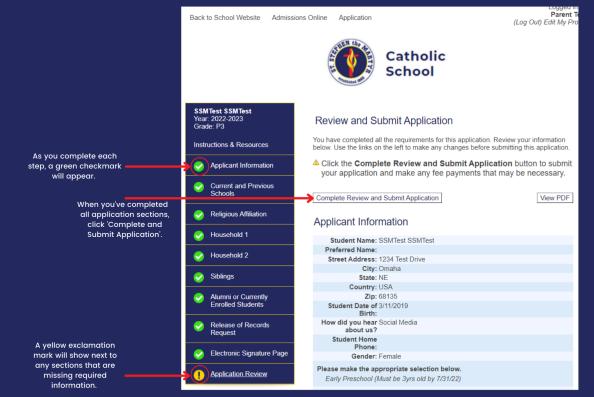

After submitting the application, you will be able to track your admission status at the school by logging in to your account.

We appreciate your interest and hope to assist you in any way we can. If you have questions, please feel free to contact us at 402-896-0754.