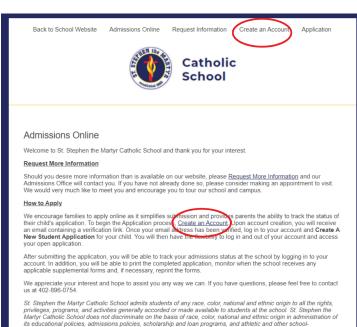

## Dear Applicant,

We encourage families to apply online as it simplifies submission and provides parents the ability to track the status of their child's application. Applications are for <a href="mailto:new">new</a> <a href="mailto:students">students</a> only. To begin your Application, visit <a href="mailto:school.stephen.org/admissions">school.stephen.org/admissions</a> and click the <a href="mailto:Apply Here">Apply Here</a> button.

Once on our application website, you will need to create an Application Account (Attention Current Families: this is different than your Family Portal). Upon account creation, you will receive an email containing a verification link.

Once your email address has been verified, log in to your account and **Create A New Student Application** for your child. You will then have the flexibility to log in and out of your account and access your open application.